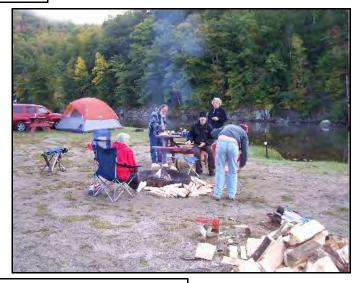

### Mohawk Camp and Ride ......2010 photos by Jim Seidell

Early morning campfire

Battery Bill's 1951 Chief 1979 FL belongs to Dave Berard...first meet as a Yank.

Mark Bernards 1948 Chief

1937 Indian 4 police Bike

John Patterson's 1926 Chief w/sidecar

YANKEE CHAPTER

Mohawk Meet 2010

Gathering for the afternoon run

Group stop @ the Hossic Tunnel

Rte 2 overlook above hairpin turn Florida, MA