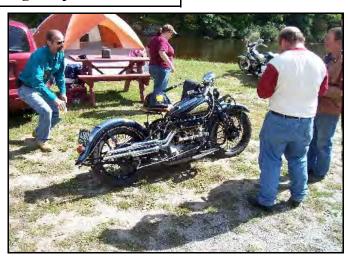

For details log onto www.yankeechapter.org/events.html

Yankee Chapter, Inc. Treasurer's Report 12/5/09 -12/9/10

Respectfully submitted Sandra Gallo Treasurer Have you seen Tumbleweed members at some of the AMCA meets and road runs?

## Who are the Tumbleweed MC and why are they coming to the AMCA meets?

In 1939, Lawrence Moneghan (Monty's Harley Davidson Shop) and Gerald Bullock took off on their brand new motorcycles and headed west. At that time roads were rough, mostly dirt, but being free with the wind in their face made the ride worth it. They loved the freedom of the road. and were like two tumbleweeds drifting in the wind. Legend has it that one night while sitting around a campfire, they decided that when they return home, they would form a club so others could enjoy the freedom and the wind of motorcycle rides. So in 1940 they formed the club and called it, what else but. THE TUMBLEWEED MO-TORCYCLE CLUB.