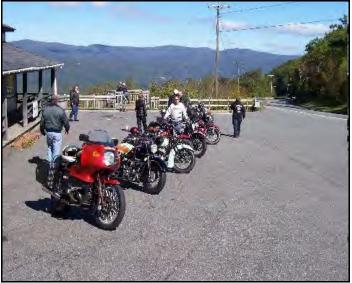

### Mohawk Camp and Ride ......2010 photos by Jim Seidell

Early morning campfire

Battery Bill's 1951 Chief 1979 FL belongs to Dave Berard...first meet as a Yank.

Mark Bernards 1948 Chief

1937 Indian 4 police Bike

John Patterson's 1926 Chief w/sidecar

YANKEE CHAPTER

Mohawk Meet 2010

Gathering for the afternoon run

Group stop @ the Hossic Tunnel

Rte 2 overlook above hairpin turn Florida, MA