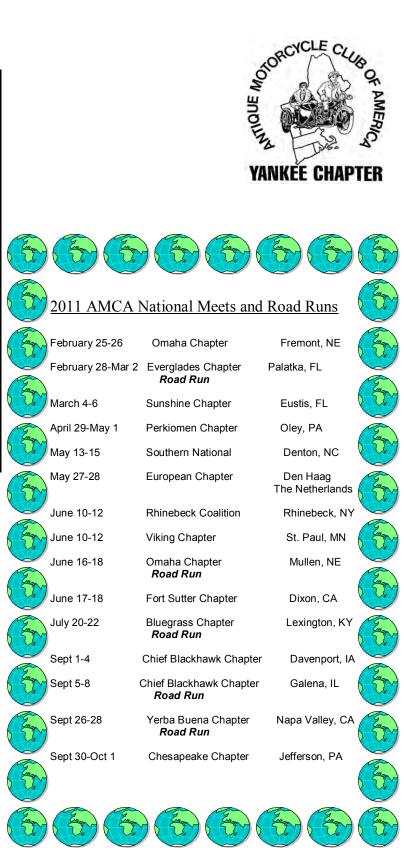

Images can be sent to the following email yankeeimages@verizon.net

|                                            | ରିବାରୀ ଜ |               | õr |
|--------------------------------------------|----------|---------------|----|
| YANKEE CHAPTER 20                          | J11 (    | SALENDAR      | OF |
| EVEN                                       | ITS      |               |    |
| Springfield (Big-E) Motorcy                |          |               |    |
| (we go to promote Rhinebeck & 1/21-23/2011 |          | /             |    |
| Sterling meet                              | spi      | ingriciu, wra |    |
| 5/20-5/22/2011                             | Ster     | rling, MA     |    |
| Tumbleweeds Antique MC S                   | how      | 0,            |    |
| 6/5/2011                                   | Lal      | keville, MA   |    |
| Rhinebeck "Grand National                  | Super    | Meet"         |    |
| 6/10-6/12/2011                             |          |               |    |
| Hebron Meet (19th annual)                  |          |               |    |
| 7/29-7/30/2011                             |          | Hebron, CT    |    |
| Mohawk Valley Camp & Rid                   |          |               |    |
| 9/16-9/18/2011                             | Cha      | arlemont, MA  |    |
| Christmas Party                            |          |               |    |
| 12/4/2011                                  | to be    | e determined  |    |
|                                            |          |               |    |
|                                            |          |               |    |

The Tumbleweed MC will hold its Annual Vintage Motorcycle Day on Sunday June 5, 2011 at the Star Drive-in, at the junction of Route 79 and Route 140 in Lakeville, MA. The hours are noon to 4 pm. All makes of vintage motorcycles, 1981 and earlier are invited to participate in the display. No cover charge. Food and refreshments are available at the Drive-in.

#### **Calendar of events:**

Springfield Motorcycle Show at the Big E—January 21-23, 2011 Sterling – May 20-23, 2011 Tumbleweeds Antique Motorcycle Day – June 5, 2011 Rhinebeck National Meet – June 10-12, 2011 Hebron Chapter Meet – July 29-30, 2011 Berkshire Weekend – September 16-18, 2011