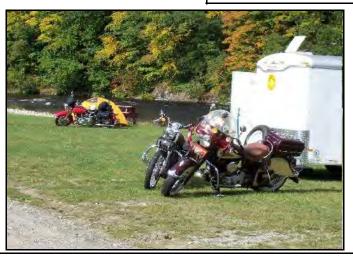

### Mohawk Camp and Ride ......2010 photos by Jim Seidell

Early morning campfire

Battery Bill's 1951 Chief 1979 FL belongs to Dave Berard...first meet as a Yank.

Mark Bernards 1948 Chief

1937 Indian 4 police Bike

John Patterson's 1926 Chief w/sidecar

YANKEE CHAPTER

Mohawk Meet 2010

Gathering for the afternoon run

Group stop @ the Hossic Tunnel

Rte 2 overlook above hairpin turn Florida, MA