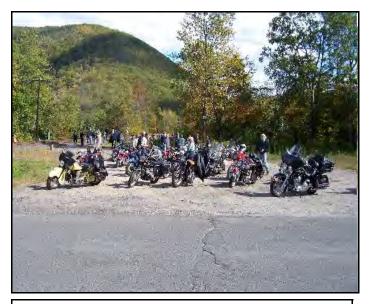

### Mohawk Camp and Ride ......2010 photos by Jim Seidell

Early morning campfire

Battery Bill's 1951 Chief 1979 FL belongs to Dave Berard...first meet as a Yank.

Mark Bernards 1948 Chief

1937 Indian 4 police Bike

John Patterson's 1926 Chief w/sidecar

YANKEE CHAPTER

Mohawk Meet 2010

Gathering for the afternoon run

Group stop @ the Hossic Tunnel

Rte 2 overlook above hairpin turn Florida, MA