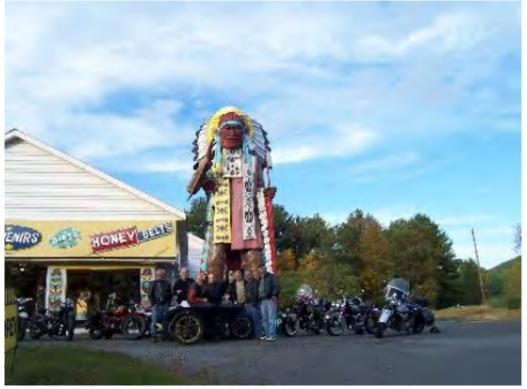

Yankee Chapter Antique Motorcycle Club of America

Big Indian Shop Rte 2 Mohawk Meet 2010