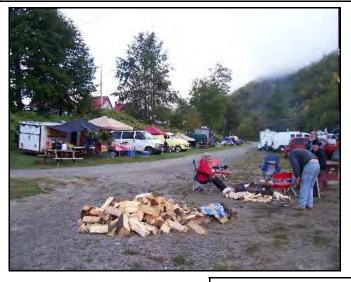

### Mohawk Camp and Ride ......2010 photos by Jim Seidell

Early morning campfire

Battery Bill's 1951 Chief 1979 FL belongs to Dave Berard...first meet as a Yank.

Mark Bernards 1948 Chief

1937 Indian 4 police Bike

John Patterson's 1926 Chief w/sidecar

YANKEE CHAPTER

Mohawk Meet 2010

Gathering for the afternoon run

Group stop @ the Hossic Tunnel

Rte 2 overlook above hairpin turn Florida, MA